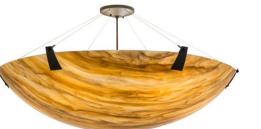

| ADDITIONAL INFORMATION   |                                                                                                                                   |
|--------------------------|-----------------------------------------------------------------------------------------------------------------------------------|
|                          | Availability:: Custom Crafted In Yorkville,<br>New York Please Allow 56 Days                                                      |
| Dimensions and<br>Weight | Item Maximum Height:: 24"<br>Item Length or Square:: 48.75" Length<br>Item Width or Depth:: 48.75" Width<br>Item Weight:: 23 lbs. |
| Lamping                  | Base Type:: GU24<br>Lens Color:: Travertine Idalight<br>Quantity:: 6<br>Shape:: A19                                               |
| Other                    | Wattage:: 12 LED<br>Family:: <u>Araneta</u><br>Metal Finish:: <u>Oil Rubbed Bronze</u>                                            |

48"W ARANETA SEMI-FLUSHMOUNT | 167686

A dramatic centerpiece that will highlight any room, Araneta reveals stunning Travertine Idalight in a dome profile which is enhanced with decorative accents and hardware featured in an Oil Rubbed Bronze finish. Handcrafted in the USA, this flushmount is offered in custom colors, sizes and patterns, and with dimmable LED and standard lamping options. UL and cUL listed for damp and dry locations.