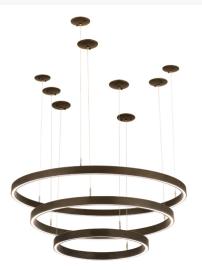

A modern sophisticated pendant featuring 3 spectral halos that create a stunning visual effect and breathtaking drama. Eliminating the power cord, our exclusive proprietary suspension system is engineered with low voltage spacecraft cables for balance, precision and a clean aesthetic. These Mahogany Bronze finished solid rings reveal 3 Statuario Idalight diffusers. Integral LEDs deliver dimmable, robust illumination, energy savings, minimal maintenance and long life. The overall height of this system ranges from 4 to 78 inches as the spacecraft cable length can be easily adjusted in the field to accommodate your specific lighting application needs. Custom sizes, styles and finishes are available.