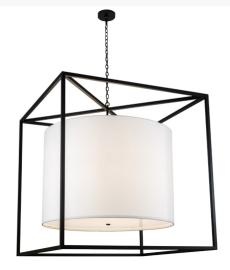

## 48"SQ KITZI CILINDRO PENDANT | 176627

Item Weight:: 82.5 lbs.
Base Type:: E26

Lens Color:: White TextreneStatuario Idalight

Lamping Quantity:: 6
Shape:: A19

Wattage:: 40
Family:: <u>Kitzi</u>

Other Metal Finish:: Textured Black

A sophisticated architectural styled pendant is designed with a pizazz that is unique, fresh and stylish. Give your decor an extra edge with this breathtaking fixture, which is highlighted with a solid steel structure that surrounds a White Textrene round shade with a Statuario Idalight bottom diffuser. The hardware and frame are featured in a handsome Black Textured finish. Handcrafted in the USA, Kitzi is available in custom sizes, styles and finishes, as well as dimmable energy efficient lamping options. The fixture is UL and CUL listed for damp and dry locations.