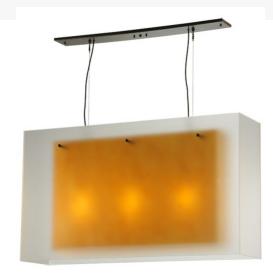

Rendering a stunning architectural look, this structural linear lighting design features a streamlined Contrail Mist with Tawnyrock Idalight diffuser. The oblong fixture, which is ideal for illuminating conference tables, reception areas, islands, bars and counters, is complemented with decorative accents and hardware featured in a Timeless Bronze finish. Custom crafted by highly skilled artisans in Upstate New York at our manufacturing facility, this Quadrato 48-inch fixture is available in custom sizes, styles, colors and lamping options such as LED. This pendant is UL and cUL listed for dry and damp locations.