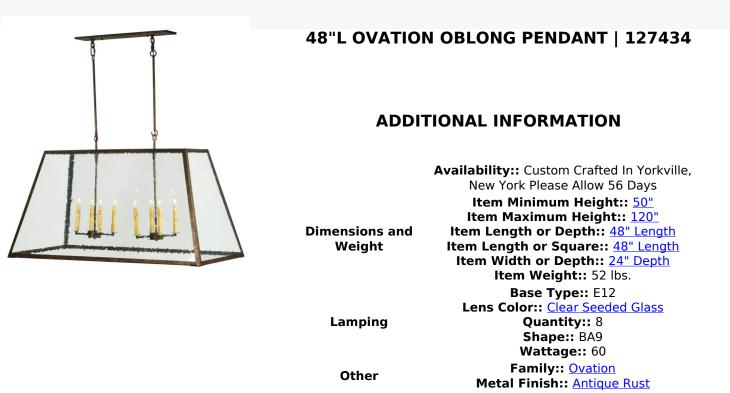

A sophisticated, architecturally styled fixture is designed with a unique, fresh, and stylish pizazz. Give your decor an extra edge with this breathtaking fixture highlighted with a solid structure. The Clear Seeded Glass lens reveals eight Ivory faux candlelights that project beautiful ambient illumination. The solidly constructed hardware is featured in an Antique Rust finish. The fixture is ideal for lighting islands, counters, bars, and tables in homes, retailers and restaurants from Danbury, Connecticut, to Fishers, Indiana, to Sugarland, Texas. The overall height ranges from 50 to 120 inches, as the chain can be easily adjusted to meet your exact lighting requirements. The Ovation Oblong Pendant is included in our American-made, American-designed, handcrafted Modern Farmhouse Lighting Collection and manufactured in Yorkville, NY. UL & cUL listed for dry and damp locations.