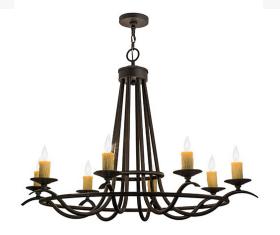

## 48"L OCTAVIA 8 LT OBLONG CHANDELIER | 117861

Item Weight:: 36 lbs.

Base Type:: E12
Lens Color:: <a href="https://livery.com/livery-color:">Ivory</a>
Lamping
Quantity:: 8
Shape:: BA9
Wattage:: 60

Other Family:: Octavia
Metal Finish:: Chestnut

Add graceful detail and beautiful ambient illumination to any interior decor with this well balanced Octavia lighting design. 8 Amber faux candlelights are perched on bobeches, which are embraced by an exquisite curved frame with a Chestnut finish. Custom crafted in our manufacturing facility in the USA, this chandelier is perfect for creating a welcoming environment in any space. Choose a custom color, style, size or lamping option to individualize the look that you need. This 48-inch fixture is UL and cUL listed for damp and dry locations.