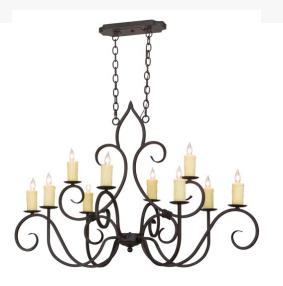

Clifton offers a rich, modern twist on a classic, elegant lighting design. This opulent, sumptuous chandelier features a Cajun Spice finish on a solid steel metal frame with 10 lvory faux candlelights perched on bobeches with scroll arms and accents. Handcrafted in the USA, this fixture is available in custom designs, finishes and sizes, as well as energy efficient lamping options such as LED. The chandelier is UL and cUL listed for damp and dry locations.