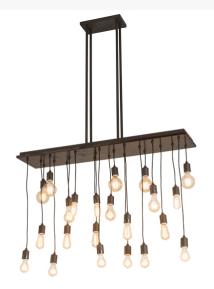

## 48"L ALVA 22 LT PENDANT | 172859

## **ADDITIONAL INFORMATION**

**Availability::** Custom Crafted In Yorkville, New York Please Allow 56 Days

Item Minimum Height:: 42.5"
Item Maximum Height:: 66.5"

Dimensions and Weight Item Length or Depth:: 48" Length
Item Length or Square:: 48" Length
Item Width or Depth:: 11" Depth

Item Weight:: 41 lbs.
Base Type:: E26

Lamping Lens Color:: Dark Walnut
Quantity:: 22

Wattage:: 40
Family:: Alva

Other Metal Finish:: Oil Rubbed Bronze

A stunning array of traditional Edison bulbs renders a unique illuminating and decorative centerpiece for any room where you want to make a design statement. 22 Incandescent lamps double as unique pendant luminaires that offer a popular chic look for homes, lounges, restaurants and other residential and commercial spaces. The large rectangular canopy features Real Wood with a Walnut Stained Finish for a rustic touch and is enhanced with Oil Rubbed Bronze finished hardware. The lamps are suspended with Black cords. Custom sizes, styles and finishes are available. The pendant is UL and cUL listed for damp and dry locations.