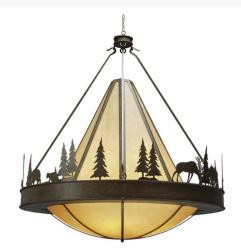

Shape:: A19 Wattage:: 40 Family:: Verado Metal Finish:: Capri

Lamping

Other

Bring the Great Outdoors indoors with charming Bears, Pine Trees and Elks silhouettes displayed around the perimeter of this breathtaking pendant. The stunning Creme Carrare Idalight diffuser is complemented with decorative accents, frame and hardware in a matching Coffee Bean finish. Handcrafted in the USA by highly skilled artisans at the foothills of the Adirondack Mountains in Upstate New York. Energy efficient lamping options such as LED are available. This 48-inch wide pendant is UL listed for damp locations.