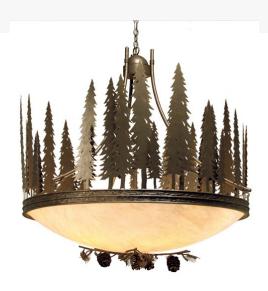

## 48" WIDE TOWERING PINES INVERTED PENDANT | 120785

Item Weight:: 85 lbs. Base Type:: E26

Lens Color:: Sahara Taupe Idalight

Quantity:: 8 Shape:: A19 Wattage:: 40

Family:: Towering Pines Other Metal Finish:: Pompeii Gold

Lamping

Mesmerizing Pine Tree, Pinecone, and Pine Needle metal silhouettes are featured in this stunning ceiling pendant. The fixture offers a beautiful Sahara Taupe Idalight lens, which is enhanced with decorative accents and hardware featuring a dazzling Pompeii Gold finish. The fixture is ideal for illuminating dining spaces and entryways in residential and hospitality settings. The overall height ranges from 53 to 88 inches, as the chain can be easily adjusted in the field. The Towering Pines Pendant is included in our American-made, American-designed, handcrafted Nature Inspired Collection and manufactured in Yorkville, NY. The fixture is UL and cUL listed for dry and damp locations. Upstate New York's adventurous playland, known as the Adirondack Mountains, with its many breathtaking forests, lakes, and rivers, is the spiritual birthplace of and inspires our rustic-themed collections.