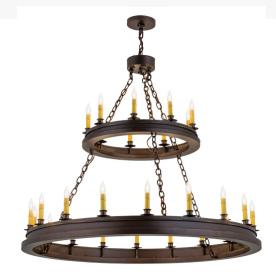

## **48" WIDE SULLIVAN RANCH 27 LIGHT CHANDELIER** | 172677

> Base Type:: E12 Quantity:: 27 Shape:: CA10 Wattage:: 40

Family:: Sullivan Ranch Metal Finish:: Mahogany Bronze

**Dimensions and** Weight

Lamping

Other

Handsome rustic charm never looked so good. Two rugged Mahogany Bronze finished rings are refined with handsome architectural lines and layered design details. 27 Ivory faux wax dripping candlelights are perched on smooth round bobeches that provide beautiful ambient illumination. Ideal for entryways, lobbies and as a stunning centerpiece for spaces in residential hospitality and commercial settings. Overall height ranges from 47 to 83 inches as the chain can be easily adjusted in the field. Domestically manufactured in our 180,000 square foot facility in Yorkville, New York. Customize candlelight colors, metal finishes and fixture sizes to suit your taste. UL and cUL listed for dry and damp locations.