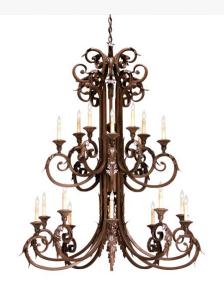

## 48" WIDE SERRATINA CHANDELIER | 158718

Item Weight:: 106 lbs.

Base Type:: E12 Quantity:: 20 Shape:: B10 Wattage:: 40

Family:: <u>Serratina</u>
Metal Finish:: <u>Rustic Iron</u>

Dimensions and Weight

Lamping

Other

Unsurpassed elegance, grace and beauty are defined by the Seffatina Chandelier. With shapely curves in an exquisite Rustic Iron finish, the chandelier features a lustrous symphony of Hand-Forged Iron Scrollwork and Crystal Pendalogs, accented with metal Acanthus Leaves throughout. 20 Delicate faux candlelights create beautiful ambient illumination. The luxurious chandelier will add sophisticated sparkle and romantic charm to any room. The number of lights, metal finishes and fixture size can be customized to meet your needs. Handcrafted by highly skilled artisans in our 180,000 square foot manufacturing facility in Yorkville, New York. UL and cUL listed for dry and damp locations.