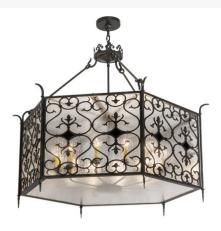

## 48" WIDE SASKIA PENDANT | 214179 **ADDITIONAL INFORMATION** Availability:: Custom Crafted In Yorkville, New York Please Allow 56 Days Item Minimum Height:: 48" Item Maximum Height:: 48" **Dimensions and** Item Length or Depth:: <u>48" Depth</u> Item Length or Square:: <u>48" Length</u> Weight Item Width or Depth:: 48" Width Item Weight:: 90 lbs. Base Type:: E12 Lens Color:: Rainstone Idalight And Black **Glass Accents** Lamping Quantity:: 12 Shape:: CA11 Wattage:: 60 Family:: Saskia

Other

Metal Finish:: Hand Rubbed Iron

The material is Steel, Idalight and Glass. The finish is Hand Rubbed Iron. The diffuser is Rainstone Idalight and Black Glass Accents.