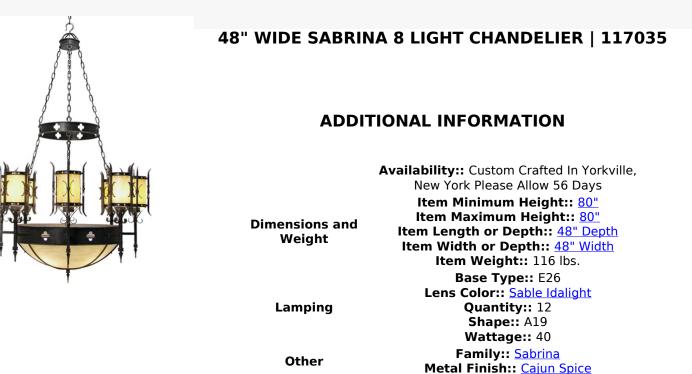

Underscored with Quatrefoil designs representative of a historical architectural icon dating back to the Renaissance era, this rich distinguished design highlights the borders of this magnificent Grand chandelier. Sabrina features a central diffuser adorned with eight Cylindres, all displayed in a stunning Sahara Taupe Idalight with decorative accents and hardware featured in a Cajun Spice finish. Each of the cylindrical luminaires is accentuated with artistic motifs and perched on bobeches with Gothic styled arms. Handcrafted in the USA, this chandelier is available in custom designs, colors, sizes and dimmable energy efficient lamping. The 4-foot wide chandelier is UL and cUL listed for damp and dry locations.