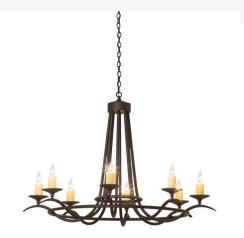

## 48" WIDE OCTAVIA 8 LIGHT CHANDELIER | 250352

Base Type:: E12
Quantity:: 8
Shape:: BA9
Wattage:: 60

Family:: Octavia

Other Metal Finish:: Oil Rubbed Bronze

Add graceful styling and beautiful ambient illumination to any interior design. Eight Ivory faux candlelights are perched on bobeches, which are embraced by an exquisite curved frame with an Oil Rubbed Bronze finish. The overall height ranges from 38 to 97 inches, as the chain length can be easily adjusted in the field to accommodate your specific lighting application needs. The Octavia Chandelier is included in our American-manufactured, American-designed, handmade Transitional Lighting Collection. Manufactured in the USA. UL & cUL listed for dry and damp locations.