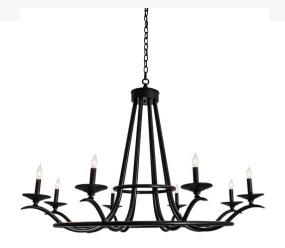

Item Weight:: 38 lbs.

Base Type:: E12 Quantity:: 8 Shape:: BA9 Wattage:: 60

Family:: Octavia
Metal Finish:: Blackwash

Dimensions and Weight

Lamping

Other

This well-balanced Octavia lighting design adds graceful styling and beautiful ambient illumination to any interior decor. Eight complementary faux candlelights are perched on bobeches, which are embraced by an exquisite curved frame with a Blackwash finish. The overall height ranges from 38 to 144 inches, as the chain length can be easily adjusted in the field to accommodate your specific lighting application needs. The Octavia Chandelier is included in our American-manufactured, American-designed, handmade Transitional Lighting Collection. Manufactured in the USA. UL & cUL listed for dry and damp locations.