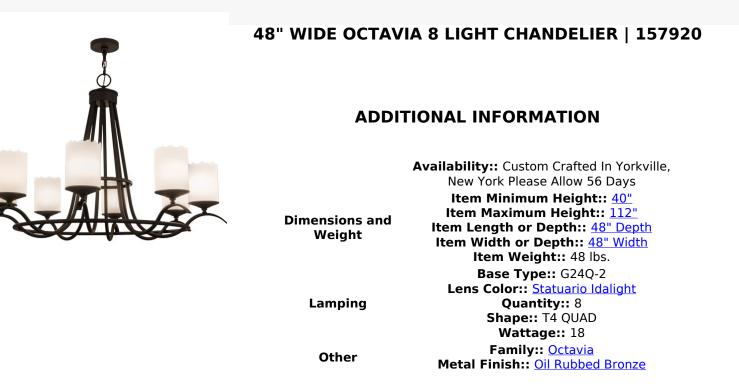

Add graceful detail and beautiful ambient illumination to any interior decor with this well balanced Octavia lighting design. Eight Statuario Idalight Cylindres are perched on bobeches, which are embraced by an exquisite curved frame with an Oil Rubbed Bronze finish. Eight 18-watt compact fluorescent lamps (CFLs) deliver energy savings, reduced maintenance and extended lamp life. Custom crafted in our manufacturing facility in the USA, this chandelier is perfect for creating a welcoming environment in any space. Choose a custom color, style, size or lamping option to individualize the look that you need. UL and cUL listed for damp and dry locations.