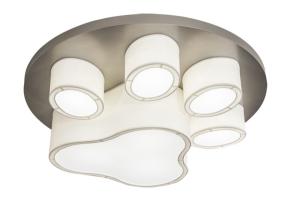

## **48" WIDE MSU PAWPRINTS FLUSHMOUNT |** 211317

Item Width or Depth:: 48" Width Item Weight:: 71 lbs. Base Type:: INTEGRAL

Lens Color:: Statuario IdalightWhite

**Textrene** 

Lamping Quantity:: 6 Shape:: LED

Wattage:: 10 Family:: MSU

Other Metal Finish:: Nickel Powder Coat

The material is Steel, Textrene and Idalight. The finish is Nickel. The shades are White Textrene and the acrylic diffusers are Statuario Idalight.