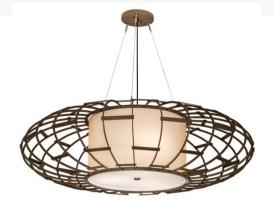

## 48" WIDE MARGO PENDANT | 231299

Item Width or Depth:: 48" Width Item Weight:: 39 lbs.

Base Type:: E26
Lens Color:: Gold Organza Textrene And

Statuario Idalight
Quantity:: 3
Shape:: A19

Wattage:: 9 LED
Family:: Margo
Metal Finish:: Tyler Bronze

The material is Steel, Textrene, and Idalight. The finish is Tyler Bronze. The diffuser is Gold Organza Textrene and Statuario Idalight.

Lamping