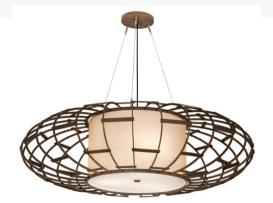

## 48" WIDE MARGO PENDANT | 231299

Base Type:: E26

Lens Color:: Gold Organza Textrene And

Statuario Idalight
Quantity:: 3
Shape:: A19
Wattage:: 9 LED

Other Family:: Margo
Metal Finish:: Tyler Bronze

The material is Steel, Textrene, and Idalight. The finish is Tyler Bronze. The diffuser is Gold Organza Textrene and Statuario Idalight.