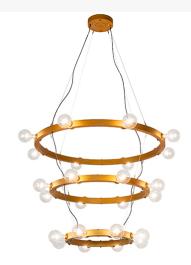

## 48" WIDE MANHEIM ALVA 24 LIGHT THREE TIER CHANDELIER | 267946

Item Weight:: 65 lbs.

Base Type:: E26

Quantity:: 24

Shape:: G40 Wattage:: 60 Family:: Manheim

Family:: <u>Manheim</u> **Metal Finish::** <u>Gold Metallic</u>

Grand elegance and refined sophistication come to light with Manheim. This large chandelier is custom-crafted with 24 Edison-styled lamps on three sturdy decorative rings featured in a dazzling Gold Metallic finish. The stunning, elaborate fixture is ideal for illuminating dining areas, entryways, lobbies, and other residential and commercial spaces from New York, to Las Vegas to Los Angeles. The Manheim Alva 24 Light Three Tier Chandelier is included in our American-made, American-designed, handcrafted Modern Lighting Collection. UL and cUL listed for dry and damp locations.