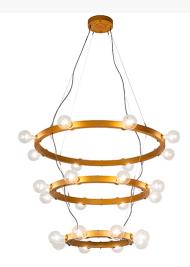

## 48" WIDE MANHEIM ALVA 24 LIGHT THREE TIER CHANDELIER | 267946

Item Weight:: 65 lbs.
Base Type:: E26
Quantity:: 24

Shape:: G40 Wattage:: 60 Family:: Manheim

Metal Finish:: Gold Metallic

Grand elegance and refined sophistication come to light with Manheim. This large chandelier is custom-crafted with 24 Edison-styled lamps on three sturdy decorative rings featured in a dazzling Gold Metallic finish. The stunning, elaborate fixture is ideal for illuminating dining areas, entryways, lobbies, and other residential and commercial spaces from New York, to Las Vegas to Los Angeles. The Manheim Alva 24 Light Three Tier Chandelier is included in our American-made, American-designed, handcrafted Modern Lighting Collection. UL and cUL listed for dry and damp locations.