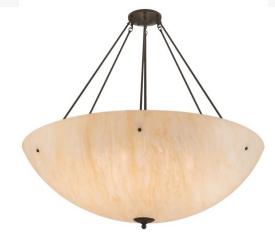

## 48" WIDE MADISON SEMI-FLUSHMOUNT | 200917

Lens Color:: Sahara Taupe Idalight

Lamping Quantity:: 8
Shape:: A19
Wattage:: 40

Other Family:: Madison
Metal Finish:: Timeless Bronze

For a sophisticated look, Madison is designed with a stunning Sahara Taupe Idalight diffuser and complemented with hardware finished in Timeless Bronze. The transitionally styled ceiling fixture is perfect for enhancing corridors and other spaces in both residential and commercial environments. Handcrafted by highly skilled artisans in our 180,000 square foot manufacturing facility in Upstate NY. Available in a wide range of custom choices including various finishes and sizes. UL and cUL listed for dry and damp locations.