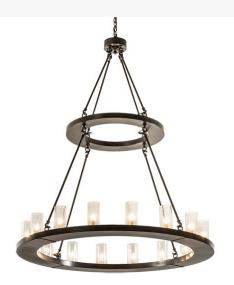

## 48" WIDE LOXLEY 16 LIGHT TWO TIER CHANDELIER | 202214

A ceiling fixture with a luxurious distinction and grand elegance. The Loxley Chandelier is custom crafted with 16 Clear Seeded Glass Cylindres on the lower decorative ring. The frame and hardware are hand finished in Timeless Bronze. Ideal for illuminating dining areas, conference tables, lobbies and other residential, hospitality and commercial spaces. Handcrafted by expert artisans in our 180,000 square foot manufacturing facility in Yorkville, NY. Custom finishes, styles and sizes are available. Dimmable energy efficient lamping options are offered. The chandelier is UL and cUL listed for dry and damp locations.