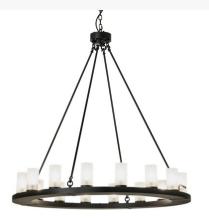

## 48" WIDE LOXLEY 16 LIGHT CHANDELIER | 230979 ADDITIONAL INFORMATION Availability:: Custom Crafted In Yorkville, New York Please Allow 35 Days Item Minimum Height:: 54" Item Maximum Height:: 125" Item Length or Depth:: 48" Depth Item Width or Depth:: 48" Width Item Weight:: 72.5 lbs. Base Type:: E12

Lens Color:: Clear Frosted Quantity:: 16

> Shape:: BA9 Wattage:: 60 Family:: Loxley

Metal Finish:: Blackwash

Lamping

Other

Add a modern update to an old world chandelier of yore. Loxley is custom crafted with 20 Clear Frosted Glass Cylindres on a decorative ring hand finished in a Blackwash hue. Ideal for illuminating dining areas, conference tables, lobbies and other residential, hospitality and commercial spaces. The overall height ranges from 54 to 293 inches as the chain length can be easily adjusted in the field to accommodate your specific lighting application needs. Handmade in our 180,000 square foot manufacturing facility in Yorkville, New York. Diffuser colors, metal finishes and chandelier sizes can be customized to your specifications. UL and cUL listed for dry and damp locations.