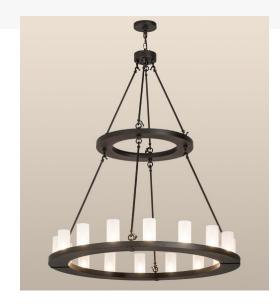

## 48" WIDE LOXLEY 16 LIGHT CHANDELIER | 173814

Base Type:: E26

Lens Color:: Frosted Clear Glass
Lamping Quantity:: 16

Quantity:: 16 Shape:: BA10 Wattage:: 60

Family:: Loxley

Other

Metal Finish:: Oil Rubbed Bronze

Blending an elegant style with a classic distinguished look, Loxley is custom crafted with 16 Clear Frosted Glass Cylindres perched on a smooth, circular frame, which is featured, in an Oil Rubbed Bronze finish. The chandelier is ideal for illuminating lobbies, conference rooms, entryways and other large residential and commercial spaces. The fixture is handcrafted by our artisans in the USA, in our manufacturing facility in Yorkville, New York. Custom colors, styles and sizes are available, as well as dimmable energy efficient lamping options such as LED. The fixture is UL and cUL listed for damp and dry locations.