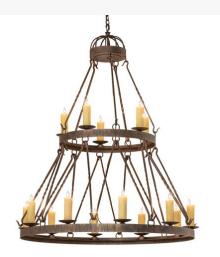

## 48" WIDE LAKESHORE 15 LIGHT TWO TIER CHANDELIER | 243691

Item Weight:: 85 lbs.

Lamping

Base Type:: E12
Quantity:: 15
Shape:: BA9
Wattage:: 60

Other Family:: Lakeshore Metal Finish:: Cortez Gold

Blending an elegant style with a rich, luxurious look, the Lakeshore features two Cortez Gold finished solid rings that provide timeless beauty and robust ambient illumination. 15 Ivory faux candlelights are mounted on two tiers of this elaborate structure; each perched on a smooth, stylish bobeche. This chandelier is ideal for illuminating entryways, foyers, lobbies, and other residential and commercial spaces. The overall height of this chandelier ranges from 63 to 134 inches, as the chain length can be easily adjusted in the field to accommodate your specific application needs. Inspired by classic lighting fixtures in houses of worship from Washington, D.C., To New Orleans, Louisiana, to San Antonio, Texas. The Lakeshore 15 Light Chandelier is featured in our American-made, American-designed, handmade Traditional Lighting Collection and manufactured in Yorkville, New York. UL and cUL listed for dry and damp locations.