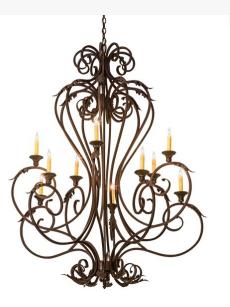

Availability:: Custom Crafted In Yorkville, New York Please Allow 56 Days Item Minimum Height:: 65"

Family:: Josephine Metal Finish:: Mahogany Bronze

The Josephine chandelier features luxurious charm and elegance. Hand-forged Scrolled Iron arms with Acanthus leaf accents are shown in a warm Mahogany Bronze finish. The elegant fixture reveals 10 lvory faux candlelights perched on a detailed bobeches. Custom crafted in our 180,000 manufacturing facility in Yorkville, NY. This lovely fixture is available in custom sizes and finishes. Dimmable energy efficient lamping options offered. UL and cUL listed for dry and damp locations.