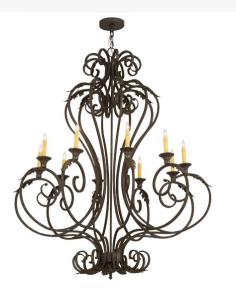

Availability:: Custom Crafted In Yorkville, New York Please Allow 56 Days

Metal Finish:: Gold Highlighted Wrought Iron

Offering a luxurious charm and elegance, Josephine features an elaborate design with scrolled steel arms and accents in a stunning Gold Highlighted Wrought Iron finish. The exquisite chandelier reveals 10 Amber faux candlelights perched on bobeches and adorned with metal acanthus leaves. Custom crafted in the USA, this chandelier is available in custom sizes, styles and colors, as well as dimmable energy efficient lamping options such as LED. This lovely chandelier is UL and cUL listed for damp and dry locations.