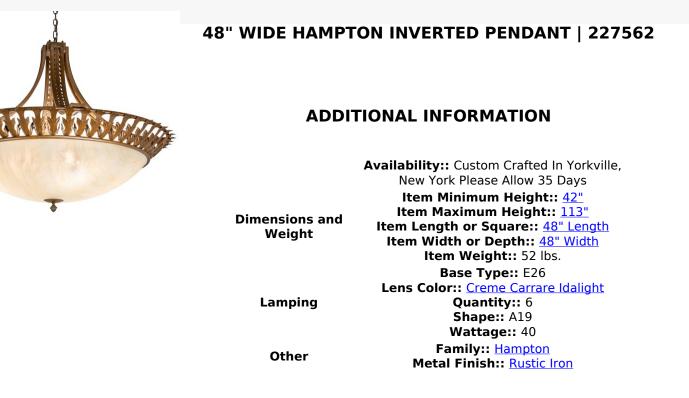

Capture an elegant European-styled design. This dazzling Hampton ceiling pendant is enhanced with lovely Acanthus Leaf metal accents that adorn the perimeter. The stunning Creme Carrare shade is complemented with a finial, decorative accents, and hardware in gorgeous Rustic Iron. The pendant beautifully illuminates dining areas and entryways in fine homes and restaurants from Ann Arbor, Michigan, to Springfield, Illinois, to Berkeley, California. The overall height ranges from 42 to 113 inches as the chain easily adjusts in the field to meet your exact specifications. The Hampton Inverted Pendant is included in our American-made, American-designed, handcrafted Traditional Lighting Collection and manufactured in Yorkville, NY. It is UL and cUL listed for dry and damp locations.