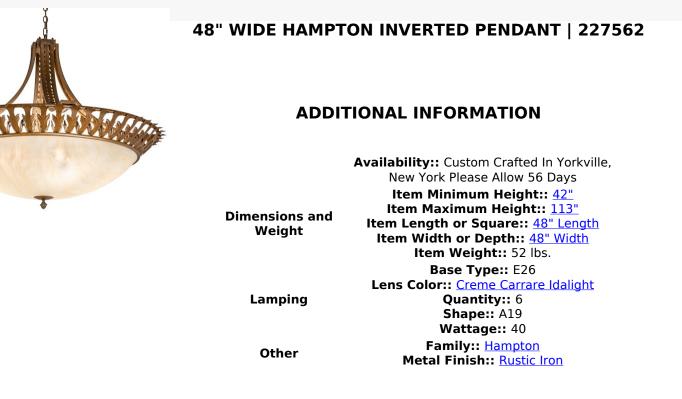

Capture an elegant European-styled design. This dazzling Hampton ceiling pendant is enhanced with lovely Acanthus Leaf metal accents that adorn the perimeter. The stunning Creme Carrare shade is complemented with a finial, decorative accents, and hardware in gorgeous Rustic Iron. The pendant beautifully illuminates dining areas and entryways in fine homes and restaurants from Ann Arbor, Michigan, to Springfield, Illinois, to Berkeley, California. The overall height ranges from 42 to 113 inches as the chain easily adjusts in the field to meet your exact specifications. The Hampton Inverted Pendant is included in our American-made, American-designed, handcrafted Traditional Lighting Collection and manufactured in Yorkville, NY. It is UL and cUL listed for dry and damp locations.