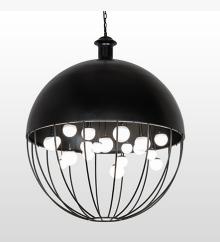

## 48" WIDE GRAVITY BOLA PENDANT | 269636

## **ADDITIONAL INFORMATION**

|                          | Availability:: Temporarily Out Of Stock   |
|--------------------------|-------------------------------------------|
| Dimensions and<br>Weight | ltem Minimum Height:: <u>59"</u>          |
|                          | ltem Maximum Height:: <u>130"</u>         |
|                          | Item Length or Depth:: <u>48" Depth</u>   |
|                          | ltem Length or Square:: <u>48" Length</u> |
|                          | Item Width or Depth:: <u>48" Width</u>    |
|                          | Item Weight:: 144 lbs.                    |
|                          | Base Type:: INTEGRAL                      |
| Lamping                  | Lens Color:: Statuario Idalight           |
|                          | Shape:: LED                               |
|                          | Wattage:: 42 LED                          |
| Other                    | Family:: <u>Gravity</u>                   |
|                          | Metal Finish:: Matte Black                |