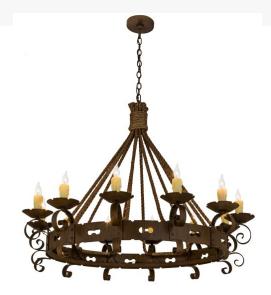

## 48" WIDE GOULAINE CORDE 12 LIGHT CHANDELIER | 164661

Item Weight:: 53 lbs.

Base Type:: E12
Quantity:: 12
Shape:: B10
Wattage:: 40

Family:: Goulaine Corde
Metal Finish:: Rustic Iron

Dimensions and Weight

Lamping

Other

Defined by a distinctive blend of rustic style and elegance. This chandelier incorporates suspension rope for a nautical element and keyhole motifs for a unique look. The Rustic Iron frame features 12 Ivory faux candlelights embraced with bobeches on Hand-forged scrolled arms for beautiful ambient lighting and a welcoming glow. Overall height ranges from 40 to 100 inches as the chain can be easily adjusted in the field. The Goulaine Corde Chandelier is Domestically Produced in our 180,000 square foot manufacturing facility in Yorkville, New York. Customize the candlelight colors, metal finishes and sizes to meet your desires. UL and cUL listed for dry and damp locations.