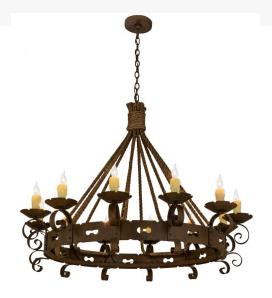

## 48" WIDE GOULAINE CORDE 12 LIGHT CHANDELIER | 164661

Defined by a distinctive blend of rustic style and elegance. This chandelier incorporates suspension rope for a nautical element and keyhole motifs for a unique look. The Rustic Iron frame features 12 Ivory faux candlelights embraced with bobeches on Hand-forged scrolled arms for beautiful ambient lighting and a welcoming glow. Overall height ranges from 40 to 100 inches as the chain can be easily adjusted in the field. The Goulaine Corde Chandelier is Domestically Produced in our 180,000 square foot manufacturing facility in Yorkville, New York. Customize the candlelight colors, metal finishes and sizes to meet your desires. UL and cUL listed for dry and damp locations.