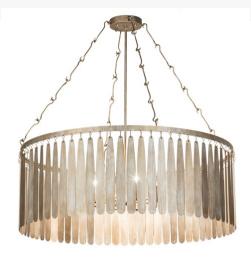

Item Weight:: 52 lbs.

Lamping

Base Type:: E26
Quantity:: 8
Shape:: B11
Wattage:: 60

Other Family:: Gibson
Metal Finish:: Antique Silver

A circular array of rustic styled metal plank-like forms finished in stunning Antique Silver. This exquisite semi-flushmount suits a broad range of interior decor from rustic to traditional to transitional in homes, hospitality and commercial settings. Domestically produced in our 180,000 sq ft manufacturing facility in Yorkville, NY. Diffuser colors, metal finishes and fixtures sizes can be customized to your taste. UL and cUL listed for dry and damp locations.