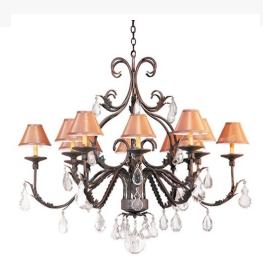

## 48" WIDE FRENCH ELEGANCE 12 LIGHT CHANDELIER | 116072

Item Weight:: 135 lbs.

Base Type:: E12

Lens Color:: Pecan Textrene

Lens Color:: Pecan Textrene
Lamping Quantity:: 12

Shape:: B10 Wattage:: 40

Other Family:: French Elegance
Metal Finish:: Gilded Tobacco

A luxurious chandelier design comes to light with elegance and glamour. 12 Amber faux candlelights, which are crowned with Copper colored Textrene Shades and perched on bobeches, are embraced by exquisite curved Acanthus leaf accented arms with Crystal Pendalogues. The decorative accents, frame and hardware are featured in a Gilded Tobacco finish. This lovely ceiling fixture is handcrafted in our facility in Yorkville, New York. Custom sizes, styles, colors and dimmable energy efficient lamping options such as LED are available. The chandelier is UL and cUL listed for damp and dry locations.