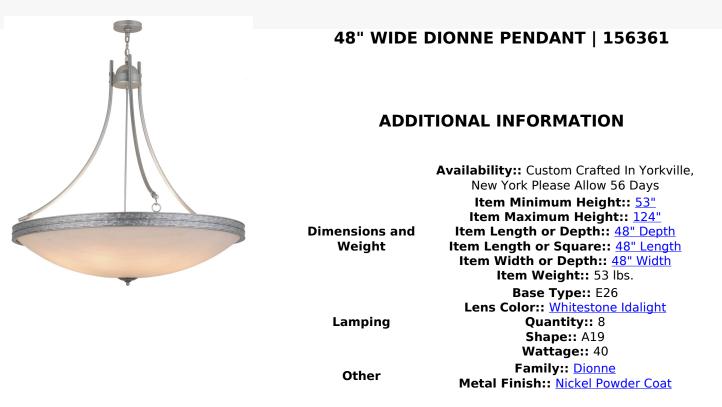

A striking transitionally styled ceiling fixture for residential, hospitality and commercial applications. Dionne features a stunning, versatile look with a Whitestone Idalight shade that is complemented with hardware and decorative accents finished in a Nickel finish. The overall height ranges from 53 to 124 inches as the chain length can be easily adjusted in the field to accommodate your specific lighting application needs Handcrafted in our 180,000 square foot manufacturing facility in Yorkville, New York. Shade colors, metal finishes and fixture sizes can be customized to your needs. UL and cUL listed for dry and damp locations.