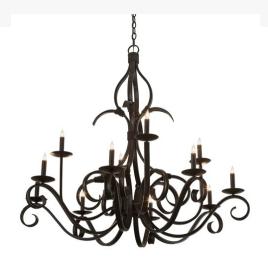

## 48" WIDE CYPRESS 12 LIGHT CHANDELIER | 202247

Defining luxurious charm and elegance. Cypress features an elaborate design with Hand-Forged Iron scrolled arms in a stunning Satin Black finish. 12 Handpainted complementary faux candlelights are perched on graceful bobeches embraced by an exquisite frame and hardware. The overall height of this nature-inspired pendant ranges from 47 to 167 inches as the chain length can be easily adjusted in the field to accommodate your specific lighting application needs. Custom crafted in our 180,000 square foot manufacturing facility in Yorkville, NY. Available in custom sizes, finishes, and styles. Dimmable energy efficient lamping options are offered. UL and cUL listed for dry and damp locations.