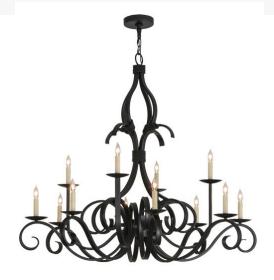

## 48" WIDE CYPRESS 12 LIGHT CHANDELIER | 146034

Item Weight:: 48 lbs.

Base Type:: E12 Quantity:: 12 Shape:: B10 Wattage:: 40

Family:: <a href="Cypress">Cypress</a>

Metal Finish:: Satin Black Wrought Iron

Defining luxurious charm and elegance. Cypress features an elaborate design with Hand-Forged scrolled arms in Satin Black Wrought Iron. 12 White hand-painted faux candlelights are perched on graceful bobeches. The overall height of this lovely chandelier ranges from 46 to 151 inches as the chain length can be easily adjusted in the field to accommodate your specific lighting needs. Handcrafted by highly skilled artisans in our 180,000 square foot manufacturing facility in Yorkville, New York. Candlelight colors, metal finishes and fixture sizes can be customized to your needs. UL and cUL listed for dry and damp locations.