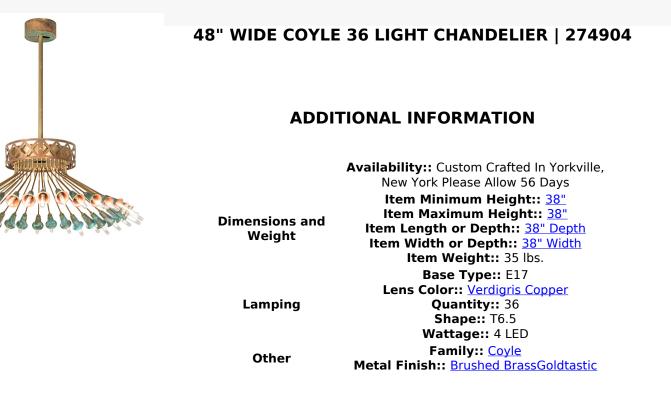

A magnificent masterpiece of Brass, Copper, and energy-efficient LEDs that speaks to drama, excitement, and celebration of beautiful lighting and design. Spring into action and select this innovative lighting design, which features organically bent Brass Tubing finished in Brushed Brass. Beautiful Verdigris Copper finished socket cups, designed as Trumpet Lily flowers, pair beautifully with 36 customer-supplied lamps. This eye-catching ceiling fixture is ideal for illuminating entryways, lobbies, and ballrooms in hotels and other commercial lighting installations. The decorative hub and banding accents are crafted of Copper. The Coyle 36 Light Semi-Flushmount is featured in our American-made, American-designed Coyle Chandelier Collection, which is manufactured in Yorkville, New York. UL and cUL listed for dry and damp locations.