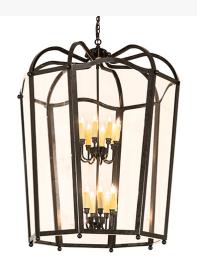

## 48" WIDE CITADEL 16 LIGHT PENDANT | 270313

Item Weight:: 120 lbs.

Lamping

Base Type:: E12 Lens Color:: Clear Glass Quantity:: 16 Shape:: BA9

Wattage:: 60
Family:: Citadel

Other

Metal Finish:: Bronze Over Textured Black

The ever-popular Citadel brings home unsurpassed quality and appeals using a blend of old-world craftsmanship and 21st-century technology. Evoking a dramatic effect, ambient light is diffused through Clear Glass, revealing 16 Ivory faux candlelights, complemented with an appealing design and a frame finished in Bronze over Textured Black. The overall height of this pendant ranges from 52 to 126 inches, as the chain length can be easily adjusted in the field to accommodate your specific application needs. Ideal for placement in foyers, ballrooms, and lobbies in residential, hospitality, and commercial spaces. Inspired by classic lighting fixtures in homes and clubhouses from Washington, D.C., To St. Augustine, Florida, to San Francisco, California. The Citadel 16 Light Pendant is featured in our American-made, American-designed, handmade Transitional Lighting Collection and manufactured in Yorkville, New York. UL and cUL listed for dry and damp locations.