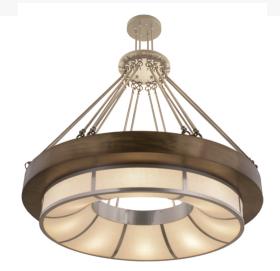

Base Type2:: E26
Lens Color:: Linen Textrene
Quantity:: 8

Lamping Quantity2:: 8
Shape:: MR16
Shape2:: A15
Wattage:: 50

Wattage2:: 40 Family:: Cilindro

Other Metal Finish:: Antique Copper And Pewter

The Cilindro Venturais designed by Donna Watson-Rossmoore and Patricia Biechler of Donna Watson-Rossmoore Designs of Winter Garden, FL. American craftsmanship creates the beauty of fine lighting with Cilindro Ventura. A hand finished Antique Copper ring embraces a stunning White Idalight diffuser enveloped in a Linen Textrene and complemented with straight lines finished in Extreme Chrome. The canopy, arms and supports are hand finished in Pewter. Custom sizes, designs and colors are available, as well as dimmable energy efficient lamping options. The pendant is UL and cUL listed for damp and dry locations.