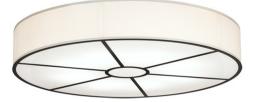

## **ADDITIONAL INFORMATION**

Dimensions and Weight

Lamping

Other

Lens Color:: Eggshell Textrene And Statuario Idalight Quantity:: 8 Shape:: A19 LED Wattage:: 8 Family:: Cilindro Metal Finish:: Timeless Bronze

Availability:: Custom Crafted In Yorkville, New York Please Allow 35 Days Item Maximum Height:: <u>8</u>" Item Length or Square:: <u>48" Length</u>

Item Width or Depth:: <u>48" Width</u> Item Weight:: 30 lbs. Base Type:: E26

The material is Steel, Textrene, and Idalight. The finish is Timeless Bronze. The diffuser is Eggshell Textrene and Statuario Idalight.