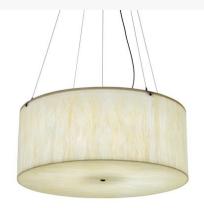

Item Weight:: 77.5 lbs.
Base Type:: E26

Lens Color:: Sahara Taupe Idalight

Lamping Quantity:: 8
Shape:: A19

Wattage:: 60
Family:: Cilindro

Other Metal Finish:: Timeless Bronze

Offering sophistication with a distinctive luxurious look, this Cilindro pendant features a round Sahara Taupe shade complemented with a matching bottom diffuser. The ceiling fixture is enhanced with accents and hardware featured in a Timeless Bronze finish. This fixture was created by the hands of highly skilled artisans at our manufacturing facility in Upstate New York in the USA. Custom sizes, styles and colors are available, as well as dimmable, energy efficient lamping options. The 4-foot wide fixture is UL and cUL listed for damp and dry locations.