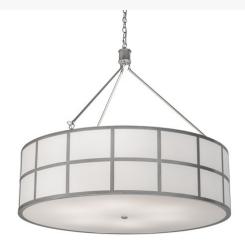

## 48" WIDE CILINDRO BARNABAS PENDANT | 198495

## ADDITIONAL INFORMATION

**Availability::** Custom Crafted In Yorkville, New York Please Allow 35 Days

Item Maximum Height:: 141"
Item Length or Square:: 48" Length
Item Width or Depth:: 48" Width

Item Weight:: 43 lbs.

Base Type:: E26

Lens Color:: Laura WhiteStatuario Idalight

Lamping Quantity:: 6
Shape:: A19

Wattage:: 40 Family:: <u>Cilindro</u> Metal Finish:: <u>Nickel</u>

Inspired by a rotating 5-star restaurant perched atop a luxurious city hotel. This unique ceiling fixture features geometric gridwork accents. Cilindro Barnabas reveals a White Textrene shade and a beautiful Nickel powder coat finish. This handsome fixture is complemented with a Statuario Idalight bottom diffuser. Handcrafted in our 180,000 manufacturing facility in Yorkville, NY. This pendant is available in custom colors, styles and sizes. Dimmable energy efficient lamping options are offered. UL and cUL listed for dry and damp locations