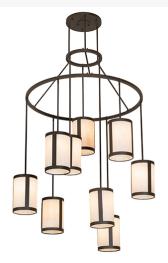

## 48" WIDE CARTIER 9 LIGHT CASCADING CHANDELIER | 255188

This dramatically stunning, cascading chandelier renders an eye-catching look. Handsome Fleshtone Idalight shades are aligned in a staggered formation, suspended from two decorative rings and a canopy while providing light at various levels. All hardware is hand-finished in Oil Rubbed Bronze while a nice glow evokes from 9 decorative cylinders. Ideal for illuminating entryways, lobbies, foyers, ballrooms, and other hospitality and commercial spaces. The Cartier Cascading Chandelier is featured in our American-made, American-designed, handcrafted Transitional Lighting Collection. UL and cUL listed for dry and damp locations.