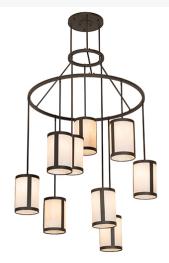

## 48" WIDE CARTIER 9 LIGHT CASCADING CHANDELIER | 255188

## ADDITIONAL INFORMATION

Availability:: Custom Crafted In Yorkville,

New York Please Allow 56 Days

Dimensions and Weight State Width State St

Item Weight:: 65 lbs.
Base Type:: E26

Lens Color:: Fleshtone Idalight
Lamping Quantity:: 9

Quantity:: 9 Shape:: A19 Wattage:: 60

Other Family:: Cartier
Metal Finish:: Oil Rubbed Bronze

This dramatically stunning, cascading chandelier renders an eye-catching look. Handsome Fleshtone Idalight shades are aligned in a staggered formation, suspended from two decorative rings and a canopy while providing light at various levels. All hardware is hand-finished in Oil Rubbed Bronze while a nice glow evokes from 9 decorative cylinders. Ideal for illuminating entryways, lobbies, foyers, ballrooms, and other hospitality and commercial spaces. The Cartier Cascading Chandelier is featured in our American-made, American-designed, handcrafted Transitional Lighting Collection. UL and cUL listed for dry and damp locations.