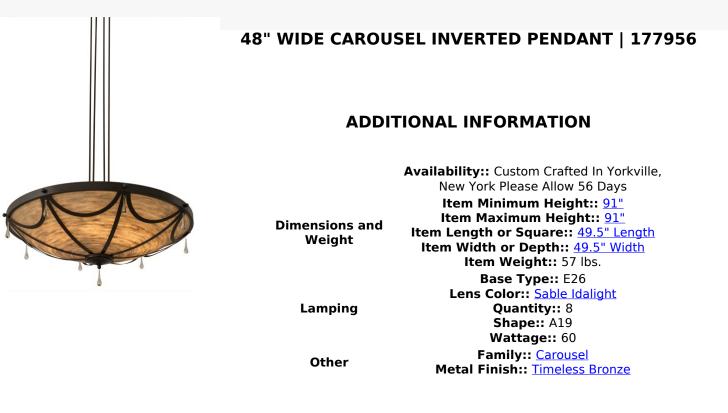

A striking transitional styled ceiling fixture for residential, hospitality and commercial applications, the Carousel features a Handpainted Multicolored Idalight diffuser which is complemented with garland accents, frame and hardware featured in a Timeless Bronze finish. The shade's elegance is further enhanced with Crystal teardrops. The pendant will make a design statement in nearly any room throughout your space. Handcrafted in our Yorkville, NY manufacturing facility, the fixture is available in custom sizes, styles, finishes and dimmable energy efficient lamping options such as LED. The fixture is UL and cUL listed for dry and damp locations.