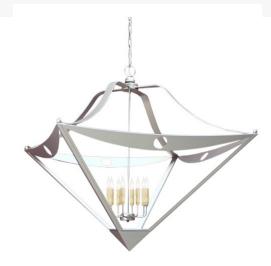

## 48" WIDE ARGUS 8 LIGHT INVERTED PENDANT | 120459

Item Weight:: 66 lbs.

Base Type:: E12

Lamping Quantity:: 8
Shape:: BA9
Wattage:: 60

Family:: Argus
Metal Finish:: Nickel

Eclectic charm marries sophisticated elegance with the striking Argus Pendant. The open frame of curved bands of pierced metal and hardware in a Nickel powder coat finish is enhanced with 8 Ivory faux candlelights that deliver beautiful ambient illumination. Custom crafted in our 180,000 square foot manufacturing facility in Yorkville, NY, this pendant is available in custom designs, sizes, finishes and dimmable energy efficient lamping such as LED. The 4-foot wide ceiling fixture is UL and cUL listed for dry and damp locations.