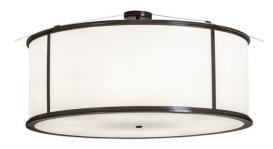

## 48" WIDE ARCAS SEMI-FLUSHMOUNT | 248508

Base Type:: E26

Lens Color:: Statuario Idalight

Lamping Quantity:: 8
Shape:: A19
Wattage:: 60

Other Family:: Arcas
Metal Finish:: Timeless Bronze

A clean, smooth architectural look. Curved panels and a lower diffuser are designed in a contemporary Statuario Idalight. The ceiling fixture is complemented with Timeless Bronze finished hardware. Ideal for hallways, offices, living spaces and other rooms in residential, hospitality and commercial settings. Custom crafted in our 180,000 square foot manufacturing facility in Yorkville, NY. Shade colors, metal finishes and sizes can be customized. UL and cUL listed for dry and damp locations.